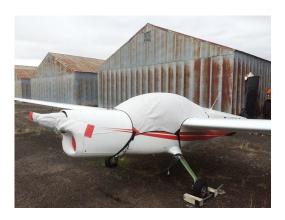

# Tech Sheet: Aerotechnik L-13 Vivat Motorglider

(aerotechnik-VIV.pdf)

Section 1: Glider Canopy/Cockpit/Fuselage Covers

Grob 109 Canopy/Engine w/ extension to tail, Wing, Stabilizer & Prop/Spinner Lambada Canopy/Engine Cover and Wing Covers Covers

Description Part Number Price

CANOPY COVER VIV-000 \$480.00