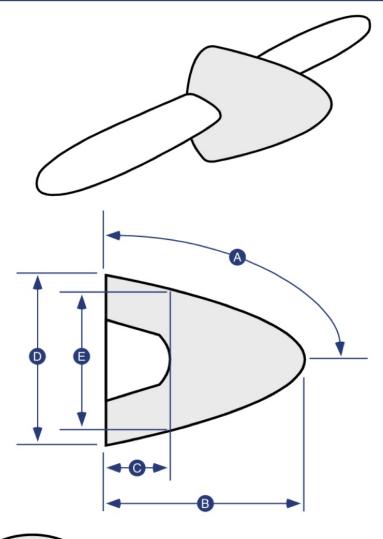

| Propellor Measurements |                                     |   |  |  |
|------------------------|-------------------------------------|---|--|--|
| Pleas                  | 4 - Blade                           |   |  |  |
| A                      | Measure along surface of cone       |   |  |  |
| В                      | Measure "straight line" base to tip |   |  |  |
| 0                      | Base to top of blade root opening   |   |  |  |
| O                      | Provide diameter or circumference   | e |  |  |
| <b>a</b>               | Provide diameter or circumference   | e |  |  |
| •                      | Blade root to prop tip              |   |  |  |
| G                      | Trailing edge to leading edge       |   |  |  |
| •                      | Trailing edge to leading edge       |   |  |  |
| 0                      | Trailing edge to leading edge       |   |  |  |