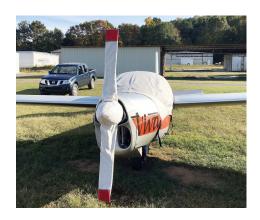

#### Section 2: Engine Covers

Aerotechnik L-13 Vivat Motorglider Prop/Spinner & Canopy Covers

Vivat Canopy and Prop/Spinner Cover

| Description                            | Part Number | Price    |
|----------------------------------------|-------------|----------|
| ENGINE COVER                           | VIV-100     | \$420.00 |
| INSULATED ENGINE COVER                 | VIV-105     | \$600.00 |
| PROPELLOR/SPINNER COVER                | VIV-110     | \$300.00 |
| INSULATED PROPELLOR/SPINNER COVER      | VIV-115     | \$450.00 |
| INSULATED HANGAR BLANKET, INTERIOR USE | VIV-HB2     | \$300.00 |