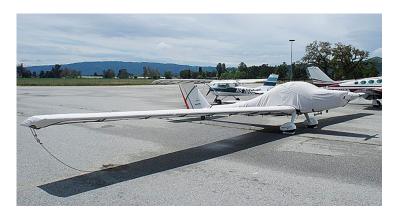

# Tech Sheet: Aerotechnik L-13 Vivat Motorglider

(aerotechnik-VIV.pdf)

Section 1: Glider Canopy/Cockpit/Fuselage Covers

Grob 109 Canopy/Engine w/ extension to tail, Wing, Stabilizer & Prop/Spinner Lambada Canopy/Engine Cover and Wing Covers Covers