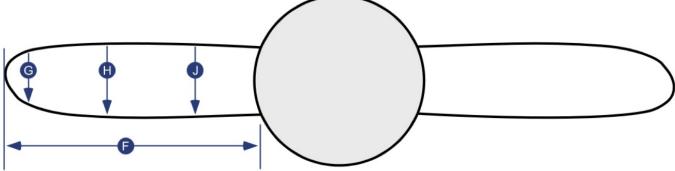

| Propellor Measurements |                                     |   |  |  |
|------------------------|-------------------------------------|---|--|--|
| Pleas                  | 4 - Blade                           |   |  |  |
| A                      | Measure along surface of cone       |   |  |  |
| В                      | Measure "straight line" base to tip |   |  |  |
| 0                      | Base to top of blade root opening   |   |  |  |
| O                      | Provide diameter or circumference   | e |  |  |
| <b>a</b>               | Provide diameter or circumference   | e |  |  |
| •                      | Blade root to prop tip              |   |  |  |
| G                      | Trailing edge to leading edge       |   |  |  |
| •                      | Trailing edge to leading edge       |   |  |  |
| 0                      | Trailing edge to leading edge       |   |  |  |