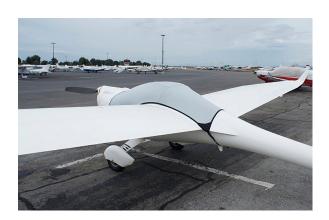

#### Section 10: Inside the Hangar

Designed to prevent damage to the wingtip in crowded hangars or high traffic areas, these products are made of bright red Naugahyde and thickly padded with a sandwich of closed cell foam. Protects delicate winglets, casters and their housings, and soft finishes.

Schempp-Hirth Ventus-2B winglet/wingtip pads

Schempp-Hirth Ventus-2B winglet/wingtip pads

| Description             | Part Number | Price    |
|-------------------------|-------------|----------|
| WINGTIP PADS (set of 2) | VIV-280     | \$255.00 |