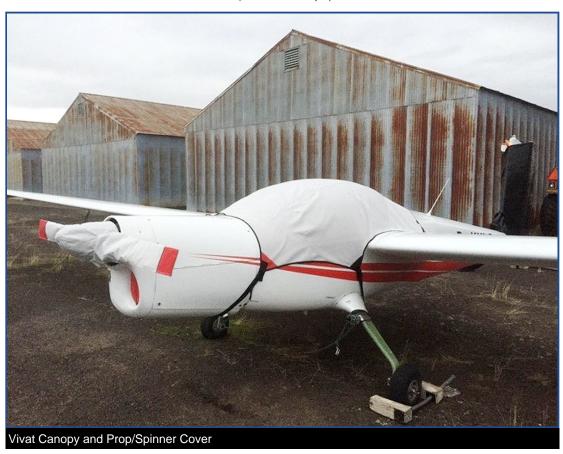

#### Section 2: Engine Covers

Aerotechnik L-13 Vivat Motorglider Prop/Spinner & Canopy Covers

Vivat Canopy and Prop/Spinner Cover

| Description                            | Part Number | Price    |
|----------------------------------------|-------------|----------|
| ENGINE COVER                           | VIV-100     | \$420.00 |
| INSULATED ENGINE COVER                 | VIV-105     | \$600.00 |
| PROPELLOR/SPINNER COVER                | VIV-110     | \$300.00 |
| INSULATED PROPELLOR/SPINNER COVER      | VIV-115     | \$450.00 |
| INSULATED HANGAR BLANKET, INTERIOR USE | VIV-HB2     | \$300.00 |