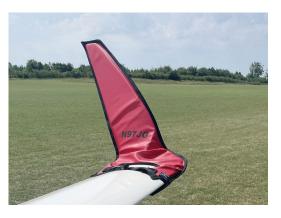

Schempp-Hirth Ventus-2B winglet/wingtip pads

Schempp-Hirth Ventus-2B winglet/wingtip pads

| Description             | Part Number | Price    |
|-------------------------|-------------|----------|
| WINGTIP PADS (set of 2) | VIV-280     | \$255.00 |