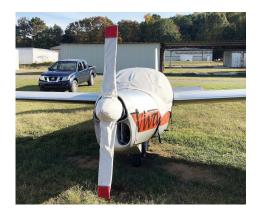

#### Section 2: Engine Covers

Aerotechnik L-13 Vivat Motorglider Prop/Spinner & Canopy Covers

Vivat Canopy and Prop/Spinner Cover

| Description                            | Part Number | Price    |
|----------------------------------------|-------------|----------|
| ENGINE COVER                           | VIV-100     | \$420.00 |
| INSULATED ENGINE COVER                 | VIV-105     | \$600.00 |
| PROPELLOR/SPINNER COVER                | VIV-110     | \$300.00 |
| INSULATED PROPELLOR/SPINNER COVER      | VIV-115     | \$450.00 |
| INSULATED HANGAR BLANKET, INTERIOR USE | VIV-HB2     | \$300.00 |