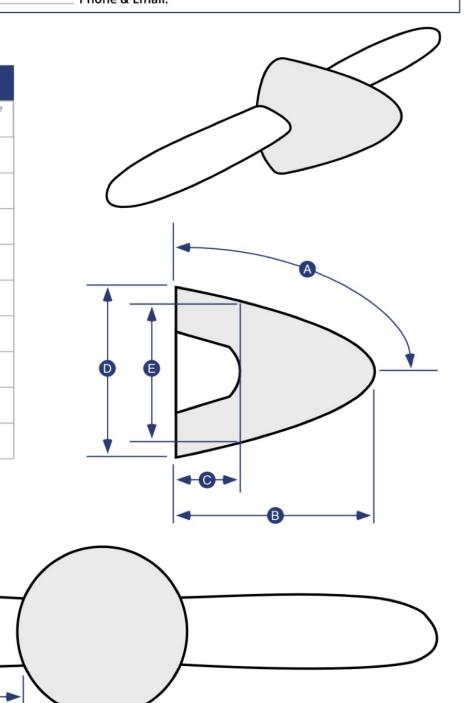

## **Propellor Cover Measuring Worksheet**

Instructions: Measure to the nearest 1/8" and only fill in what applies. You may email, fax or phone in the measurements.

| Aircraft Reg / Tail Number: | Aircraft Type:   | Year: |
|-----------------------------|------------------|-------|
| Name:                       | _ Phone & Email: |       |

| Propellor Measurements |                                                 |  |  |  |  |  |
|------------------------|-------------------------------------------------|--|--|--|--|--|
| Pleas                  | Please check one: 2 - Blade 3 - Blade 4 - Blade |  |  |  |  |  |
| A                      | Measure along surface of cone                   |  |  |  |  |  |
| B                      | Measure "straight line" base to tip             |  |  |  |  |  |
| C                      | Base to top of blade root opening               |  |  |  |  |  |
| D                      | Provide diameter or circumference               |  |  |  |  |  |
| 8                      | Provide diameter or circumference               |  |  |  |  |  |
| 6                      | Blade root to prop tip                          |  |  |  |  |  |
| G                      | Trailing edge to leading edge                   |  |  |  |  |  |
| 0                      | Trailing edge to leading edge                   |  |  |  |  |  |
| J                      | Trailing edge to leading edge                   |  |  |  |  |  |