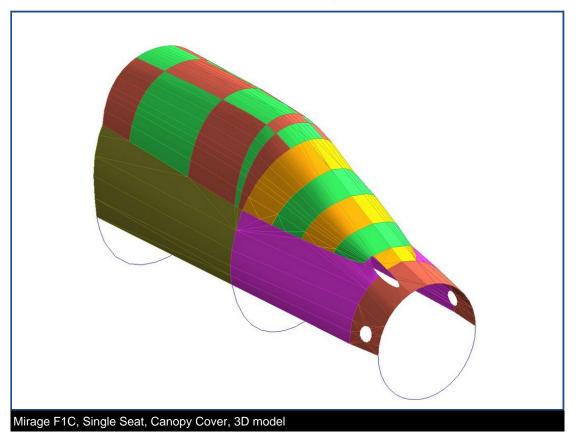

The **Dassault Aviation Dassault Mirage Canopy Cover** is custom designed for each model, as well as your aircraft's specific antenna and temperature probe placements, if applicable. The Canopy Cover is designed to enclose the windshield, side windows and canopy roof. The Canopy Cover attaches using adjustable "belly straps", which run under the belly and connect to the other side of the cover with a quick-release plastic buckle. When requested, it is also sometimes possible to design Canopy covers that can attach to the aircraft fuselage using pop-riveted snap-heads at the rear and snap-head screws on the engine cowl. This cover type is made from Silver Acrylic Sunbrella canvas and is 100% lined with a soft and smooth microfiber. Bruce's Custom Covers developed this material combination especially for aircraft protection. The outer material is medium weight and treated for water resistance, UV resistance and anti-static buildup. The inner lining is a very soft and smooth microfiber to prevent scratching. The material is very reflective, and tests show that the cabin interior temperature can be reduced to near-ambient temperature on the hottest of days. It is water, ice and snow repellent, yet breathable to allow moisture to escape from between the cover and the aircraft surface.

Canopy Covers are commonly referred to as Cabin Covers, Fuselage Covers, Canvas Covers, Canopy Caps, etc.

Mirage F1C, Single Seat, Canopy Cover, 3D model

Mirage F1C, Single Seat, Canopy Cover, 3D model

| Description                       | Part Number | Price     |
|-----------------------------------|-------------|-----------|
| CANOPY COVER (single seat models) | DAS-000     | \$925.00  |
| CANOPY COVER (dual seat models)   | DAS-005     | \$1060.00 |