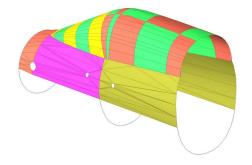

The **Dassault Aviation Dassault Mirage Canopy Cover** is custom designed for each model, as well as your aircraft's specific antenna and temperature probe placements, if applicable. The Canopy Cover is designed to enclose the windshield, side windows and canopy roof. The Canopy Cover attaches using adjustable "belly straps", which run under the belly and connect to the other side of the cover with a quick-release plastic buckle. When requested, it is also sometimes possible to design Canopy covers that can attach to the aircraft fuselage using pop-riveted snap-heads at the rear and snap-head screws on the engine cowl. This cover type is made from Silver Acrylic Sunbrella canvas and is 100% lined with a soft and smooth microfiber. Bruce's Custom Covers developed this material combination especially for aircraft protection. The outer material is medium weight and treated for water resistance, UV resistance and anti-static buildup. The inner lining is a very soft and smooth microfiber to prevent scratching. The material is very reflective, and tests show that the cabin interior temperature can be reduced to near-ambient temperature on the hottest of days. It is water, ice and snow repellent, yet breathable to allow moisture to escape from between the cover and the aircraft surface.

Canopy Covers are commonly referred to as Cabin Covers, Fuselage Covers, Canvas Covers, Canopy Caps, etc.

Mirage F1C, Single Seat, Canopy Cover, 3D model

Mirage F1C, Single Seat, Canopy Cover, 3D model

| Description                       | Part Number | Price     |
|-----------------------------------|-------------|-----------|
| CANOPY COVER (single seat models) | DAS-000     | \$925.00  |
| CANOPY COVER (dual seat models)   | DAS-005     | \$1060.00 |