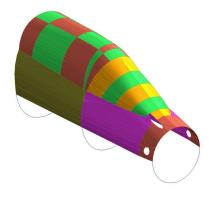

The **Dassault Aviation Dassault Mirage Canopy Cover** is custom designed for each model, as well as your aircraft's specific antenna and temperature probe placements, if applicable. The Canopy Cover is designed to enclose the windshield, side windows and canopy roof. The Canopy Cover attaches using adjustable "belly straps", which run under the belly and connect to the other side of the cover with a quick-release plastic buckle. When requested, it is also sometimes possible to design Canopy covers that can attach to the aircraft fuselage using pop-riveted snap-heads at the rear and snap-head screws on the engine cowl. This cover type is made from Silver Acrylic Sunbrella canvas and is 100% lined with a soft and smooth microfiber. Bruce's Custom Covers developed this material combination especially for aircraft protection. The outer material is medium weight and treated for water resistance, UV resistance and anti-static buildup. The inner lining is a very soft and smooth microfiber to prevent scratching. The material is very reflective, and tests show that the cabin interior temperature can be reduced to near-ambient temperature on the hottest of days. It is water, ice and snow repellent, yet breathable to allow moisture to escape from between the cover and the aircraft surface.

Canopy Covers are commonly referred to as Cabin Covers, Fuselage Covers, Canvas Covers, Canopy Caps, etc.

Mirage F1C, Single Seat, Canopy Cover, 3D model

Mirage F1C, Single Seat, Canopy Cover, 3D model

| Description                       | Part Number | Price     |
|-----------------------------------|-------------|-----------|
| CANOPY COVER (single seat models) | DAS-000     | \$925.00  |
| CANOPY COVER (dual seat models)   | DAS-005     | \$1060.00 |