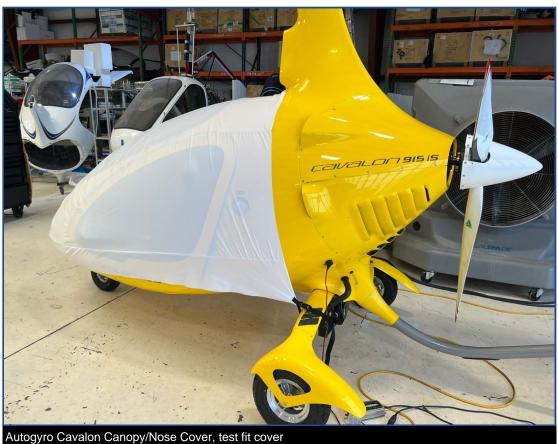

#### Section 1: Cockpit/Bubble Covers

The Autogyro Cavalon Gyrocopter Canopy/Nose Cover helps reduce damage to the upholstery and avionics caused by excessive heat and can eliminate problems caused by leaking door and window seals. They keep the windshield and window surfaces clean and help prevent vandalism and theft.

Canopy/Nose Covers enclose the entire canopy including the windshield, skylights, and chin bubble. Attachment buckles are made of nonmetal Delrin, designed for rugged outdoor use. Both the top and bottom hems of the cover have a special rope-hem feature with which they can be tightened to help prevent abrasive chafing of the windshield. Pockets are sewn into the cover for the temperature probe and pitot tubes. The bubble cover is reinforced with patches at hinge points, door handles, and for the windshield wipers. For ease of installation, the bubble cover is color-coded (red=left, green=right) with color swatches sewn into the cornersThis cover type is made from Silver Acrylic Sunbrella canvas and is 100% lined with a soft and smooth microfiber. Bruce's Custom Covers developed this material combination especially for aircraft protection. The outer material is medium weight and treated for water resistance, UV resistance and anti-static buildup. The inner lining is a very soft and smooth microfiber to prevent scratching. The material is very reflective, and tests show that the cabin interior temperature can be reduced to near-ambient temperature on the hottest of days. It is water, ice and snow repellent, yet breathable to allow moisture to escape from between the cover and the aircraft surface.

Calidus Bubble Cover (3D model)

Autogyro Cavalon Canopy/Nose Cover, test fit cover

| Description       | Part Number | Price    |
|-------------------|-------------|----------|
| CANOPY/NOSE COVER | CVN-000     | \$585.00 |