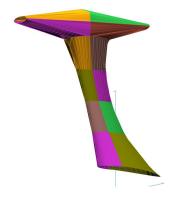

#### Section 2: Engine/Tail Rotor Covers

**Rotor Hub Covers** overlaps with the Blade Covers to ensure complete protection for the entire main rotor system. Designed like a jacket with sleeves and no collar, the rotor hub cover fastens together below each blade with *Delrin* buckles. The Rotor Hub Cover is normally made from Solution-Dyed Polyester.

Autogyro Calidus Rotor Mast Cover, 3D model

Autogyro Calidus Rotor Mast Cover, 3D model

| Description          | Part Number | Price    |
|----------------------|-------------|----------|
| ROTOR HUB/MAST COVER | CVN-300     | \$315.00 |