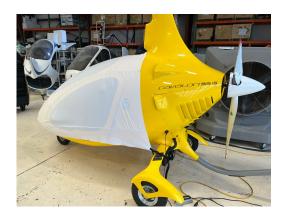

#### Section 7: Light Weight Products: Travel Covers and FlyAway Covers

The Autogyro Cavalon Gyrocopter Lightweight Travel Canopy/Nose Cover is the same design as our standard bubble cover, but the material used is very lightweight and will fold up and store in a smaller space.

Travel Covers are made with Silver Solution-Dyed Polyester fabric and fully lined over the entire cover. The material is lightweight and more compact for easy stowage in the aircraft. The polyester material is water resistant, but only intended for occasional use outside. We also have an ultra lightweight material available for fitted hangar dust covers. For daily outdoor use, the non-travel Sunbrella Cover is the best choice.

Cavalon Gyrocopter Bubble Cover, test fit cover

| Description                                  | Part Number | Price    |
|----------------------------------------------|-------------|----------|
| TRAVEL COVER, Light Weight Canopy/Nose Cover | CVN-800     | \$470.00 |