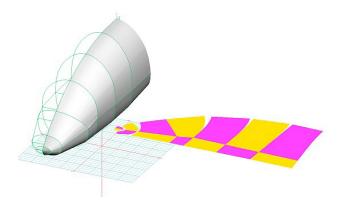

Canopy/Nose Covers enclose the entire canopy including the windshield, skylights, and chin bubble. Attachment buckles are made of nonmetal Delrin, designed for rugged outdoor use. Both the top and bottom hems of the cover have a special rope-hem feature with which they can be tightened to help prevent abrasive chafing of the windshield. Pockets are sewn into the cover for the temperature probe and pitot tubes. The bubble cover is reinforced with patches at hinge points, door handles, and for the windshield wipers. For ease of installation, the bubble cover is color-coded (red=left, green=right) with color swatches sewn into the cornersThis cover type is made from Silver Acrylic Sunbrella canvas and is 100% lined with a soft and smooth microfiber. Bruce's Custom Covers developed this material combination especially for aircraft protection. The outer material is medium weight and treated for water resistance, UV resistance and anti-static buildup. The inner lining is a very soft and smooth microfiber to prevent scratching. The material is very reflective, and tests show that the cabin interior temperature can be reduced to near-ambient temperature on the hottest of days. It is water, ice and snow repellent, yet breathable to allow moisture to escape from between the cover and the aircraft surface.

Calidus Bubble Cover (3D model)

Autogyro Cavalon Canopy/Nose Cover, test fit cover

| Description       | Part Number | Price    |
|-------------------|-------------|----------|
| CANOPY/NOSE COVER | CVN-000     | \$585.00 |