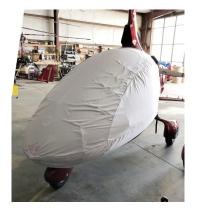

#### Section 7: Light Weight Products: Travel Covers and FlyAway Covers

The Autogyro Cavalon Gyrocopter Lightweight Travel Canopy/Nose Cover is the same design as our standard bubble cover, but the material used is very lightweight and will fold up and store in a smaller space.

Travel Covers are made with Silver Solution-Dyed Polyester fabric and fully lined over the entire cover. The material is lightweight and more compact for easy stowage in the aircraft. The polyester material is water resistant, but only intended for occasional use outside. We also have an ultra lightweight material available for fitted hangar dust covers. For daily outdoor use, the non-travel Sunbrella Cover is the best choice.

Cavalon Gyrocopter Bubble Cover, test fit cover

| Description                                  | Part Number | Price    |
|----------------------------------------------|-------------|----------|
| TRAVEL COVER, Light Weight Canopy/Nose Cover | CVN-800     | \$470.00 |