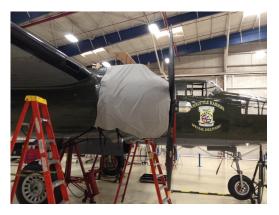

#### Section 1: Canopy/Cockpit/Fuselage Covers

The Martin B26 Marauder Cockpit Cover helps reduce damage to the upholstery and avionics caused by excessive heat and can eliminate problems caused by leaking door and window seals. They keep the windshield and window surfaces clean and help prevent vandalism and theft.

Cockpit covers are designed to cover the windshield and side windows of the cockpit. Attachment buckles are made of nonmetal *Delrin*, designed for rugged outdoor use. The windshield cover comes with a duffle bag. The N-number can be imprinted onto the cover for an extra charge. The windshield cover is trimmed in the colors of the aircraft.

The Martin B26 Marauder Cockpit/Nose Cover helps reduce damage to the upholstery and avionics caused by excessive heat and can eliminate problems caused by leaking door and window seals. They keep the windshield and window surfaces clean and help prevent vandalism and theft.

The **Cockpit/Nose Cover** is designed to cover the windshield and side windows of the cockpit. Attachment buckles are made of nonmetal *Delrin*, designed for rugged outdoor use. The windshield cover comes with a duffle bag. The N-number can be imprinted onto the cover for an extra charge. The windshield cover is trimmed in the colors of the aircraft.