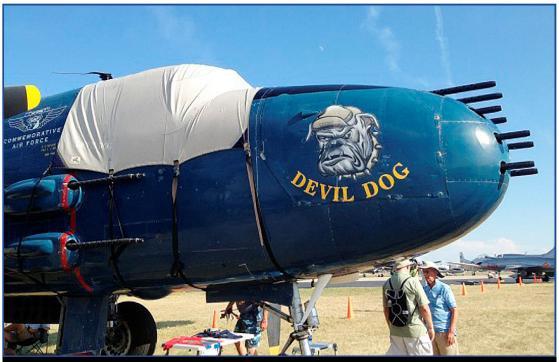

The Martin B26 Marauder Cockpit/Nose Cover helps reduce damage to the upholstery and avionics caused by excessive heat and can eliminate problems caused by leaking door and window seals. They keep the windshield and window surfaces clean and help prevent vandalism and theft.

The **Cockpit/Nose Cover** is designed to cover the windshield and side windows of the cockpit. Attachment buckles are made of nonmetal *Delrin*, designed for rugged outdoor use. The windshield cover comes with a duffle bag. The N-number can be imprinted onto the cover for an extra charge. The windshield cover is trimmed in the colors of the aircraft.

B25 Cockpit/Nose and Gun Turret Covers

Mitchell B25 Cockpit Cover w/ Custom Imprint (Bellystrap Type)

| Description        | Part Number | Price     |
|--------------------|-------------|-----------|
| COCKPIT COVER      | B26-000     | \$730.00  |
| COCKPIT/NOSE COVER | B26-001     | \$1515.00 |