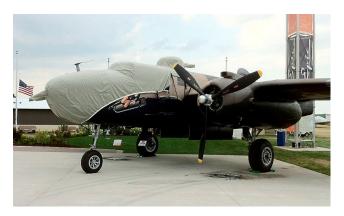

#### Section 1: Canopy/Cockpit/Fuselage Covers

The Martin B26 Marauder Cockpit Cover helps reduce damage to the upholstery and avionics caused by excessive heat and can eliminate problems caused by leaking door and window seals. They keep the windshield and window surfaces clean and help prevent vandalism and theft.

Cockpit covers are designed to cover the windshield and side windows of the cockpit. Attachment buckles are made of nonmetal *Delrin*, designed for rugged outdoor use. The windshield cover comes with a duffle bag. The N-number can be imprinted onto the cover for an extra charge. The windshield cover is trimmed in the colors of the aircraft.

The Martin B26 Marauder Cockpit/Nose Cover helps reduce damage to the upholstery and avionics caused by excessive heat and can eliminate problems caused by leaking door and window seals. They keep the windshield and window surfaces clean and help prevent vandalism and theft.

The **Cockpit/Nose Cover** is designed to cover the windshield and side windows of the cockpit. Attachment buckles are made of nonmetal *Delrin*, designed for rugged outdoor use. The windshield cover comes with a duffle bag. The N-number can be imprinted onto the cover for an extra charge. The windshield cover is trimmed in the colors of the aircraft.