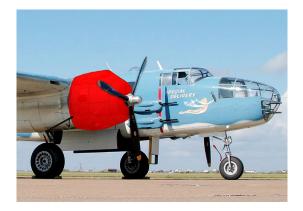

#### Section 2: Engine/Prop Covers

**Engine Covers** will cinch around or behind the spinner, cover the entire engine cowl area including the engine air cooling and induction air inlets, and fastens together with Velcro beneath the spinner down the front of the cowling. The Engine Cover is attached with a belly strap aft of the firewall, and can Velcro to the Canopy Cover. Engine Covers are normally made from Solution-Dyed Polyester or Acrylic *Sunbrella*. An Insulated version of the engine cover can be made with a thicker, quilted, and water-repellent material. The Insulated Engine Cover works well in cold climates to help with engine preheating.

B25 Engine Cover, Illustration

B25 Engine Cover

| Description              | Part Number | Price     |
|--------------------------|-------------|-----------|
| ENGINE COVERS (set of 2) | B26-100     | \$1275.00 |