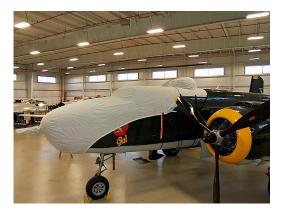

#### Section 1: Canopy/Cockpit/Fuselage Covers

The Martin B26 Marauder Cockpit Cover helps reduce damage to the upholstery and avionics caused by excessive heat and can eliminate problems caused by leaking door and window seals. They keep the windshield and window surfaces clean and help prevent vandalism and theft.

Cockpit covers are designed to cover the windshield and side windows of the cockpit. Attachment buckles are made of nonmetal *Delrin*, designed for rugged outdoor use. The windshield cover comes with a duffle bag. The N-number can be imprinted onto the cover for an extra charge. The windshield cover is trimmed in the colors of the aircraft.

This cover type is made from Silver Acrylic Sunbrella canvas and is 100% lined with a soft and smooth microfiber. Bruce's Custom Covers developed this material combination especially for aircraft protection. The outer material is medium weight and treated for water resistance, UV resistance and anti-static buildup. The inner lining is a very soft and smooth microfiber to prevent scratching. The material is very reflective, and tests show that the cabin interior temperature can be reduced to near-ambient temperature on the hottest of days. It is water, ice and snow repellent, yet breathable to allow moisture to escape from between the cover and the aircraft surface.