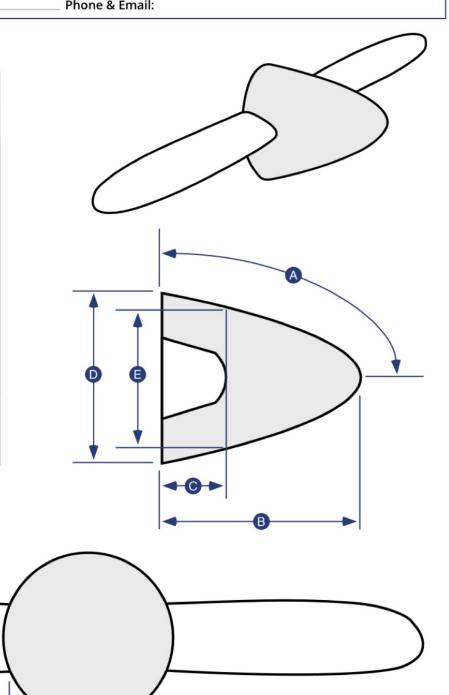

## **Propellor Cover Measuring Worksheet**

Instructions: Measure to the nearest 1/8" and only fill in what applies. You may email, fax or phone in the measurements.

| Aircraft Reg / Tail Number: | Aircraft Type:   | Year: |
|-----------------------------|------------------|-------|
| Name:                       | _ Phone & Email: |       |

| Propellor Measurements |                                                 |  |  |  |  |  |
|------------------------|-------------------------------------------------|--|--|--|--|--|
| Pleas                  | Please check one: 2 - Blade 3 - Blade 4 - Blade |  |  |  |  |  |
| A                      | Measure along surface of cone                   |  |  |  |  |  |
| B                      | Measure "straight line" base to tip             |  |  |  |  |  |
| C                      | Base to top of blade root opening               |  |  |  |  |  |
| D                      | Provide diameter or circumference               |  |  |  |  |  |
| 8                      | Provide diameter or circumference               |  |  |  |  |  |
| 6                      | Blade root to prop tip                          |  |  |  |  |  |
| G                      | Trailing edge to leading edge                   |  |  |  |  |  |
| 0                      | Trailing edge to leading edge                   |  |  |  |  |  |
| J                      | Trailing edge to leading edge                   |  |  |  |  |  |