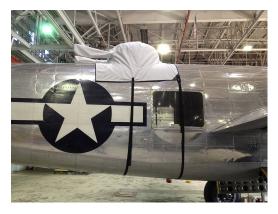

#### Section 1: Canopy/Cockpit/Fuselage Covers

The Martin B26 Marauder Cockpit Cover helps reduce damage to the upholstery and avionics caused by excessive heat and can eliminate problems caused by leaking door and window seals. They keep the windshield and window surfaces clean and help prevent vandalism and theft.

Cockpit covers are designed to cover the windshield and side windows of the cockpit. Attachment buckles are made of nonmetal *Delrin*, designed for rugged outdoor use. The windshield cover comes with a duffle bag. The N-number can be imprinted onto the cover for an extra charge. The windshield cover is trimmed in the colors of the aircraft.

The Martin B26 Marauder Cockpit/Nose Cover helps reduce damage to the upholstery and avionics caused by excessive heat and can eliminate problems caused by leaking door and window seals. They keep the windshield and window surfaces clean and help prevent vandalism and theft.

The **Cockpit/Nose Cover** is designed to cover the windshield and side windows of the cockpit. Attachment buckles are made of nonmetal *Delrin*, designed for rugged outdoor use. The windshield cover comes with a duffle bag. The N-number can be imprinted onto the cover for an extra charge. The windshield cover is trimmed in the colors of the aircraft.