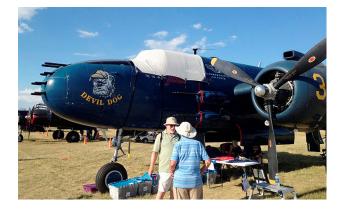

# **Tech Sheet: Martin B26 Marauder**

(martin-B26.pdf)

Mitchell B25 Cockpit Cover w/ Custom Imprint (Bellystrap Type)

B25 Cockpit/Nose and Gun Turret Covers

Mitchell B25 Cockpit Cover w/ Custom Imprint (Bellystrap Type)

| Description        | Part Number | Price     |
|--------------------|-------------|-----------|
| COCKPIT COVER      | B26-000     | \$730.00  |
| COCKPIT/NOSE COVER | B26-001     | \$1515.00 |