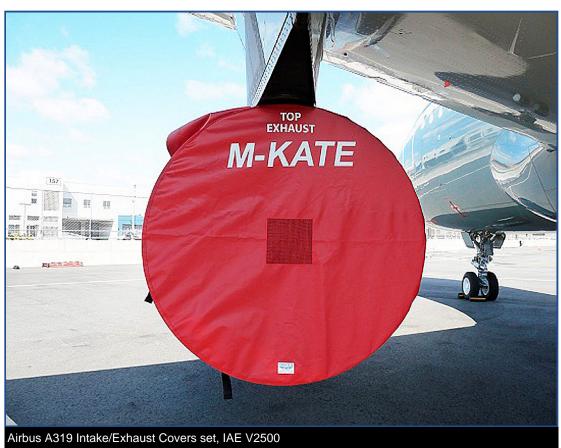

## Section 2: Engine Covers

Airbus A319 Intake/Exhaust Covers set, IAE V2500

Airbus 340 Intake Covers

Description Part Number Price

Technical Sheet: Airbus A318 Page 1

Prices subject to change. Other Covers and Design Alterations: Prices on request.